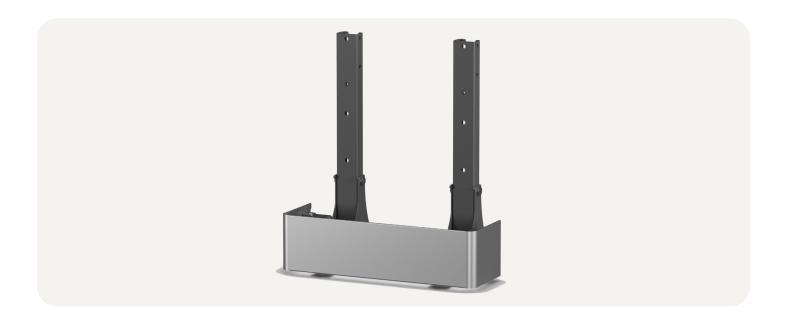

## IQ Battery 5P Pedestal Mount

The Pedestal Mount helps install IQ Battery 5P on the ground without wall support. The leg assemblies of the Pedestal Mount are used as the foundation for the IQ Battery 5P. The cover at the bottom of the Pedestal Mount covers the leg assembly to give better aesthetics to the installation.

| PRODUCT DETAILS                                          | B05-PI-0550-O                                                                                                     |  |
|----------------------------------------------------------|-------------------------------------------------------------------------------------------------------------------|--|
| Name                                                     | IQ Battery 5P Pedestal Mount                                                                                      |  |
| Description                                              | Includes one Pedestal Mount for IQ Battery 5P (Optional accessory. Required only if the battery is floor-mounted) |  |
| WHAT'S IN THE BOX                                        |                                                                                                                   |  |
| Pedestal bracket assembly                                | Two pedestal brackets with legs to mount IQ Battery 5P                                                            |  |
| Pedestal cover                                           | One Pedestal cover to protect the lower leg portion of the assembly                                               |  |
| L bracket                                                | Two L brackets for fixing pedestal cover to the pedestal bracket assembly                                         |  |
| Drill template                                           | One drill template for marking drilling points on the floor                                                       |  |
| Quick install guide                                      | One quick install guide for IQ Battery 5P pedestal mount installation instructions                                |  |
| Fasteners and washers                                    | Fasteners and washers for installing the IQ Battery 5P pedestal mount                                             |  |
| ENVIRONMENTAL SPECIFICATIONS                             |                                                                                                                   |  |
| Operating temperature                                    | -4°F to 131°F (-20°C to 55°C) non-condensing                                                                      |  |
| Enclosure rating of the final installation               | Outdoor - IP55/NEMA 3R1                                                                                           |  |
| MECHANICAL DATA                                          |                                                                                                                   |  |
| Shipping dimensions (H ×W × D)                           | 7.5 in × 23.6 in × 19.3 in                                                                                        |  |
| Shipping weight                                          | 24.7 lbs (11.2 kg)                                                                                                |  |
| Dimensions with IQ Battery 5P (H ×W × D)                 | 44.6 in × 21.7 in × 11.0 in                                                                                       |  |
| Total installed weight (including an IQ Battery 5P unit) | 187.95 lbs (85.25 kg)                                                                                             |  |
| STANDARDS                                                |                                                                                                                   |  |
| Safety                                                   | UL9540A                                                                                                           |  |
| Seismic                                                  | AC156                                                                                                             |  |