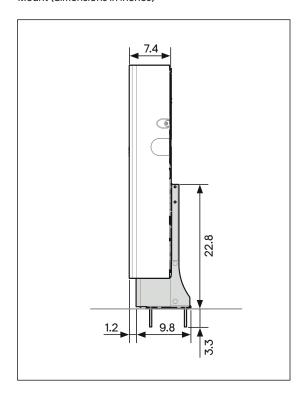

Front view of IQ Battery 5P mounted on the Pedestal Mount (dimensions in inches)

Side view of IQ Battery 5P mounted on the Pedestal Mount (dimensions in inches)