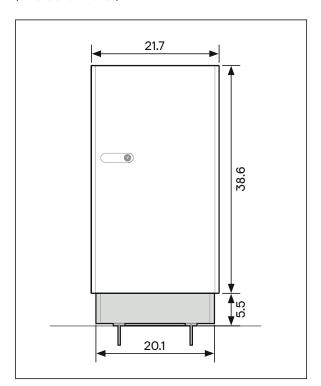

Front view of IQ Battery 5P mounted on the Pedestal Mount (dimensions in inches)

Side view of IQ Battery 5P mounted on the Pedestal Mount (dimensions in inches)