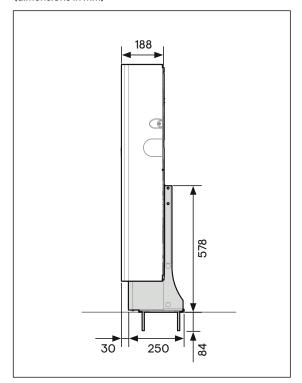

Front view of IQ Battery 5P mounted on the Pedestal Mount (dimensions in mm)  $\,$ 

Side view of IQ Battery 5P mounted on the Pedestal Mount (dimensions in mm)