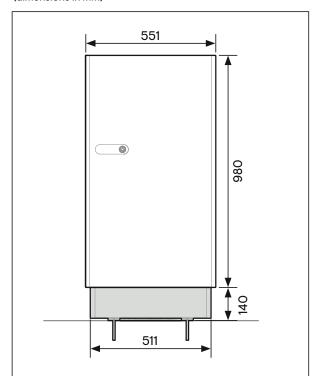

Front view of IQ Battery 5P mounted on the Pedestal Mount (dimensions in mm)  $\,$ 

Side view of IQ Battery 5P mounted on the Pedestal Mount (dimensions in mm)