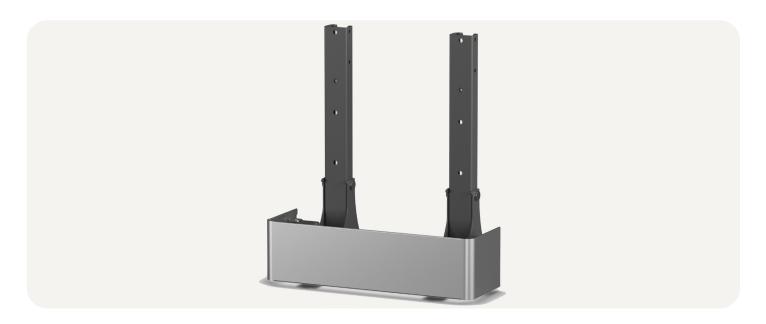

## IQ Battery 5P Pedestal Mount

The Pedestal Mount helps install IQ Battery 5P on the ground without wall support. The leg assemblies of the Pedestal Mount are used as the foundation for the IQ Battery 5P. The cover at the bottom of the Pedestal Mount covers the leg assembly to give better aesthetics to the installation.